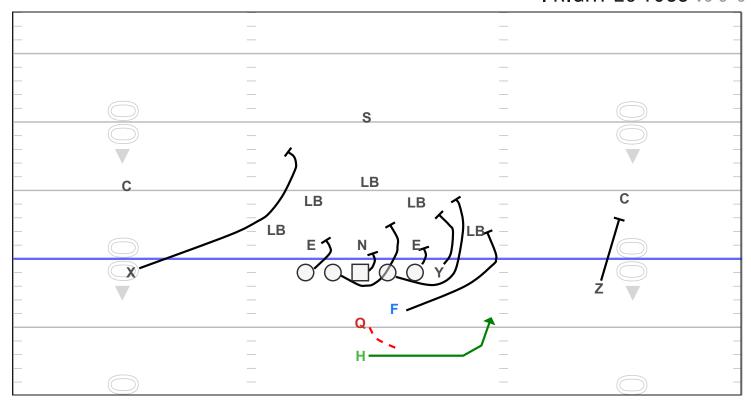

| Υ   | Man on - Reach block. If uncovered - read nearest playside linebacker                                                                                                      |
|-----|----------------------------------------------------------------------------------------------------------------------------------------------------------------------------|
| Q   | Toss - pitch to H                                                                                                                                                          |
| Н   | Heels at 7yd - 2 point stance, open with playside foot stay lateral. Take pitch and cut off F's Block.                                                                     |
| F   | Three point stance splitting the G outside leg. Release lateral and outside to reach first LB who shows. If LB comes upfield - kick him out and the H will cut behind you. |
| Z   | Inside stalk block.                                                                                                                                                        |
| X   | Backside cutoff block.                                                                                                                                                     |
| PST | On. Reach Block.                                                                                                                                                           |
| PSG | Block defender "on" first - Reach Block. If no one on, Skip pull around and up to nearest LB.                                                                              |
| С   | On. Reach block. Uncovered - Reach block backside LB.                                                                                                                      |
| BSG | On. Reach block. Uncovored - Skip pull around and through hole - shoulders square. Lead up on nearest LB.                                                                  |
| BST | Collision Run Through.                                                                                                                                                     |
|     |                                                                                                                                                                            |