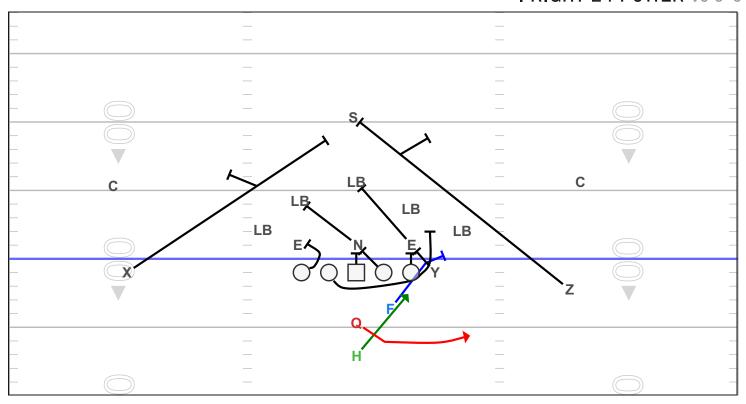

### I RIGHT 24 POWER vs 3-5

| Tackle through hole.      |
|---------------------------|
| inside out on End. If End |
|                           |
|                           |
|                           |
|                           |
|                           |
|                           |
|                           |
|                           |