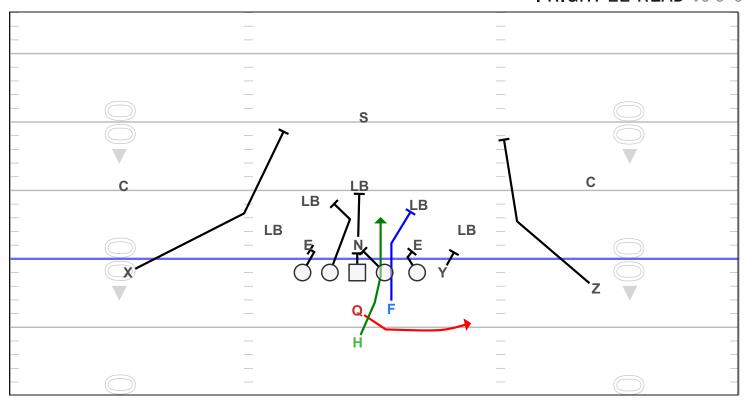

### I RIGHT 22 READ vs 3-5

| Υ   | Give "Fan" Block call to T - Kick out block outside LB.                                                                                           |
|-----|---------------------------------------------------------------------------------------------------------------------------------------------------|
| Q   | Play-side hand-off to H. Press fake.                                                                                                              |
| Н   | Heels at 7yd - 2 point stance, open with playside foot downhill toward A or B gap. Follow F back.                                                 |
| F   | Three point stance splitting the G outside leg. Step playside with aim point of T inside foot. Block playside inside LB. Block his inside number. |
| Z   | Inside stalk block.                                                                                                                               |
| X   | Backside cutoff block.                                                                                                                            |
| PST | On, "Fan" call to Y.                                                                                                                              |
| PSG | On. If uncovered - Down.                                                                                                                          |
| С   | On. If uncovered Back.                                                                                                                            |
| BSG | On. If uncovered, cutoff inside line backer.                                                                                                      |
| BST | Collision run through.                                                                                                                            |
|     |                                                                                                                                                   |