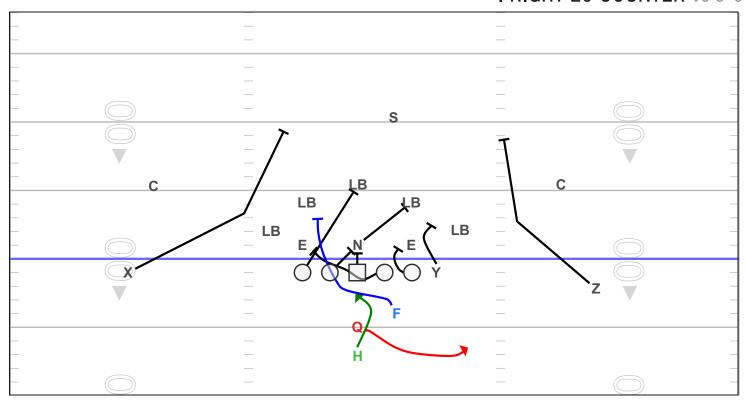

## I RIGHT 25 COUNTER vs 3-5

| Y   | Scoop Block - no one crosses face.                                                                                                                |
|-----|---------------------------------------------------------------------------------------------------------------------------------------------------|
| Q   | Front-side hand-off to H. Boot opposite or drop-back pass fake.                                                                                   |
| Н   | Heels at 7yd - 2 point stance, open with playside foot downhill toward aim point like Power, after handoff speed cut back following F lead block. |
| F   | Three point stance splitting the G outside leg. Follow Pulling G into 5 hole. Block playside inside LB.                                           |
| Z   | Backside Cutoff Block                                                                                                                             |
| X   | Inside Stalk Block.                                                                                                                               |
| PST | Block first defender down inside. If DT slants inside, ride him down inside.                                                                      |
| PSG | Block defender "on" first. If no one on, Block down - combo to Backside ILB vs 3-3.                                                               |
| С   | Block back defender first. If no one is back (3-3 or 3-4) block defender on, combo to LB.                                                         |
| BSG | Kick out Pull down the line. If End slants inside - kick out outside LB.                                                                          |
| BST | Scoop block through nearest defender to LB level - hard contact through.                                                                          |