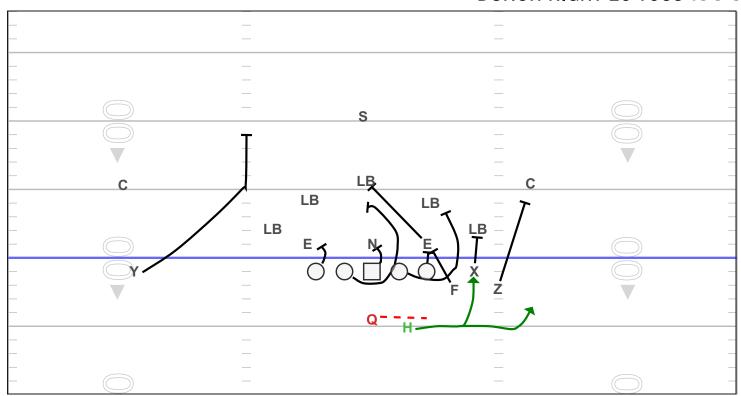

| Υ   | Man on - Reach block. If uncovered - read nearest playside linebacker                                                                                                      |
|-----|----------------------------------------------------------------------------------------------------------------------------------------------------------------------------|
| Q   | Toss - pitch to H                                                                                                                                                          |
| Н   | Heels at 7yd - 2 point stance, open with playside foot stay lateral. Take pitch and cut off F's Block.                                                                     |
| F   | Three point stance splitting the G outside leg. Release lateral and outside to reach first LB who shows. If LB comes upfield - kick him out and the H will cut behind you. |
| Z   | Inside stalk block.                                                                                                                                                        |
| X   | Backside cutoff block.                                                                                                                                                     |
| PST | On. Reach Block.                                                                                                                                                           |
| PSG | Block defender "on" first - Reach Block. If no one on, Skip pull around and up to nearest LB.                                                                              |
| С   | On. Reach block. Uncovered - Reach block backside LB.                                                                                                                      |
| BSG | On. Reach block. Uncovored - Skip pull around and through hole - shoulders square. Lead up on nearest LB.                                                                  |
| BST | Collision Run Through.                                                                                                                                                     |
|     |                                                                                                                                                                            |